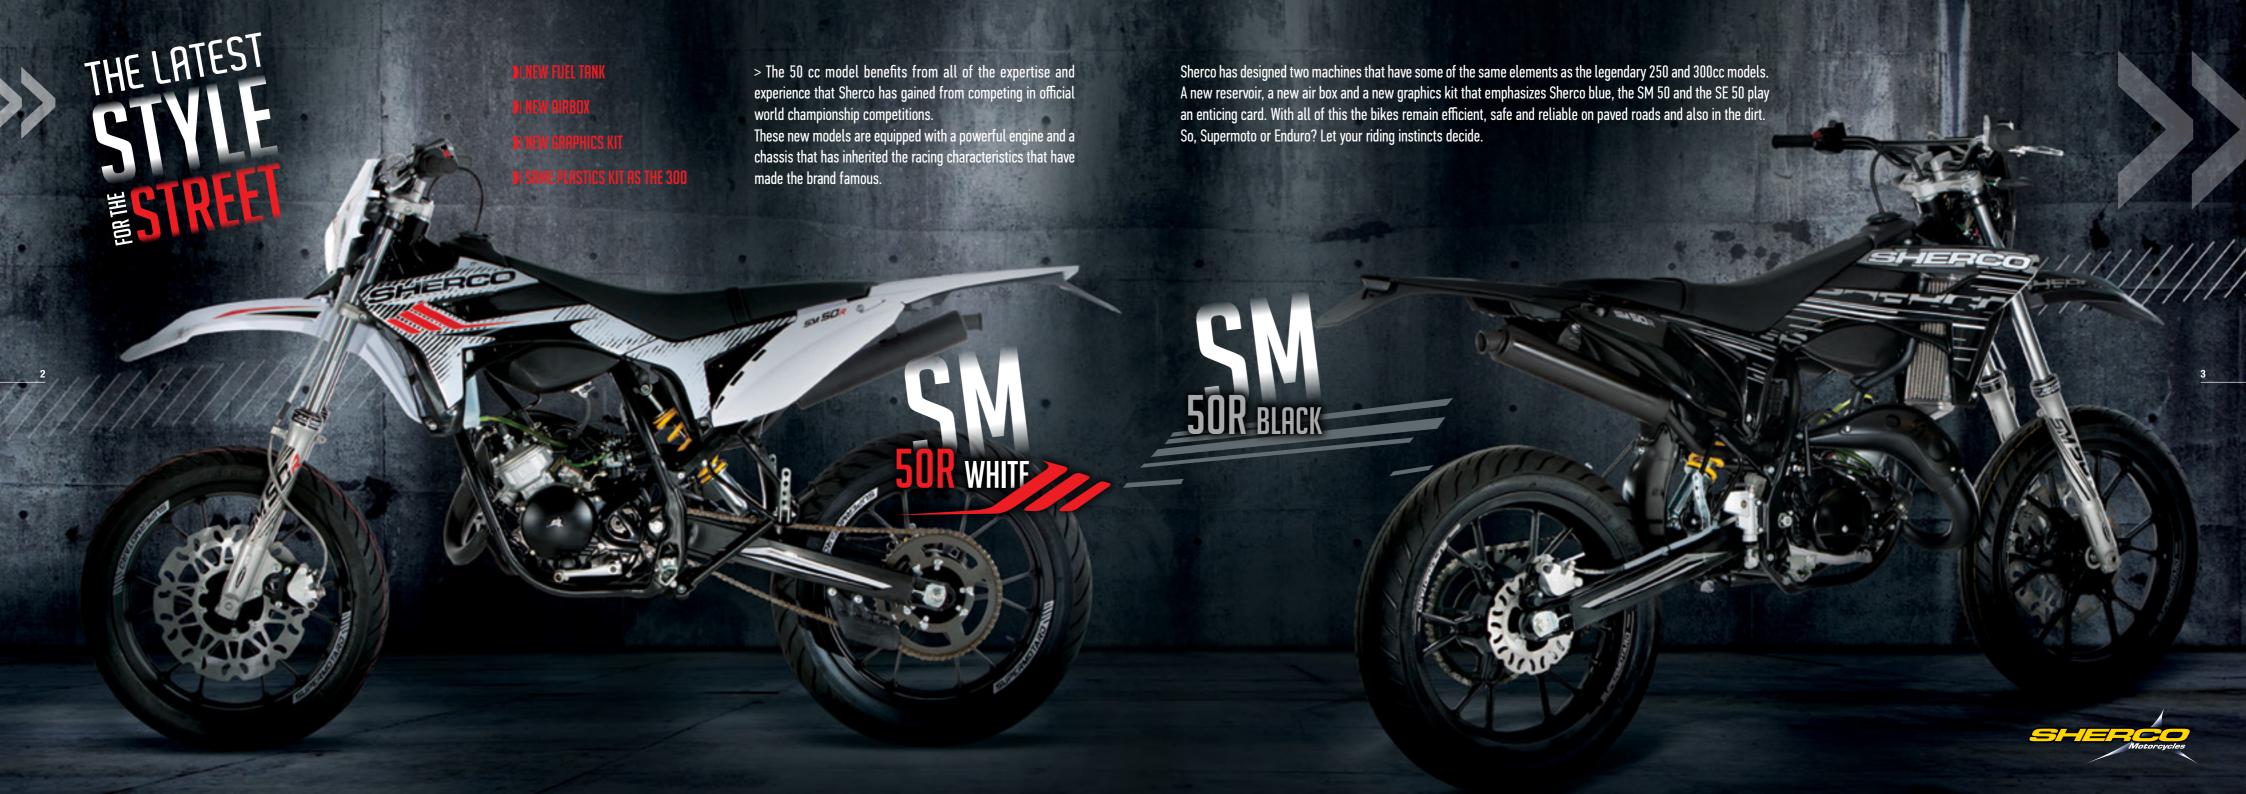

) T-SHIRT V040.13 (S) - V041.13 (M) - V042.13 (L) - V043.13 (XL) - V256.13 (XXL) - V255.13 (XXXL)



**NHOODIE**V262 (XS) - V263 (S) - V264 (M) - V265 (L) - V266 (XL) - V267 (XXL) - V268 (XXXL)







SHERCO



**▶**| **STICKER** (5038)

**▶| STICKER** (5037)

) SOFT SHELL V252.13 (S) - V251.13 (M) - V250.13 (L) - V249.13 (XL) - V248.13 (XXL) - V247.13 (XXXL)





www.sherco.com

AUTHORIZED DEALER







|      | nn   | hite |
|------|------|------|
|      |      | DITO |
|      | II N |      |
| JIII | <br> |      |

## SM 50R Black

## SM 50R Blue

## SE 50R Blue

| Engine               | 2-stroke technology Minarelli AM6                   |                                                                  |  |  |  |  |  |
|----------------------|------------------------------