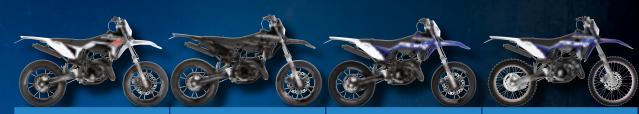

## SM 50R Black

## SM 50R Blue

## SE 50R Blue

| Engine               | 2-stroke technology Minarelli AM6                   |                                                                  |  |  |  |  |  |
|----------------------|-----------------------------------------------------|------------------------------------------------------------------|--|--|--|--|--|
| Displacement         | 49.70 cc (3.03 cu in)                               |                                                                  |  |  |  |  |  |
| Bore x Stroke        | 40.30 x 39 mm (1.59 x 1.54 in)                      |                                                                  |  |  |  |  |  |
| Cylinder lubrication | Automatic mix, unleaded 95 octane fuel              |                                                                  |  |  |  |  |  |
| Cooling              | Closed circuit with constant circulation            |                                                                  |  |  |  |  |  |
| Start                | Kick start, gear system with retractable lever      |                                                                  |  |  |  |  |  |
| Carburetor           | Dell'Orto                                           |                                                                  |  |  |  |  |  |
| Exhaust              | Aluminum silencer with steel exhaust chamber        |                                                                  |  |  |  |  |  |
| Transmission         | 6 speed gearbox                                     |                                                                  |  |  |  |  |  |
| Clutch fluid         | Multidisc in oil bath                               |                                                                  |  |  |  |  |  |
| Ignition             | 12 V 85 W                                           |                                                                  |  |  |  |  |  |
| Chassis              | Chrome-moly steel multi tube                        |                                                                  |  |  |  |  |  |
| Tank                 | Made from plastic with a 7 L capacity (1.85 US gal) |                                                                  |  |  |  |  |  |
| Brakes               | Hydraulic                                           | Hydraulic disc 300 mm (11.81 in) front and 180 mm (7.09 in) rear |  |  |  |  |  |
| Front suspension     | 37 mm (1.46 in) Ø telescopic                        |                                                                  |  |  |  |  |  |
| Rear Suspension      | Paioli Mono-shock adjustable for preload            |                                                                  |  |  |  |  |  |
| Front wheel          |                                                     | 1.60 x 21"                                                       |  |  |  |  |  |
| Rear wheel           |                                                     | 2.15 x 18"                                                       |  |  |  |  |  |
| Weight               | 83 kg (182.98 lb)                                   |                                                                  |  |  |  |  |  |
| Wheelbase            | 1360 mm (53.54 in.)                                 |                                                                  |  |  |  |  |  |
| Ground clearance     |                                                     | 300 mm (12.99 in)                                                |  |  |  |  |  |
| Seat height          |                                                     | 910 mm (35.83 in)                                                |  |  |  |  |  |
|                      |                                                     |                                                                  |  |  |  |  |  |