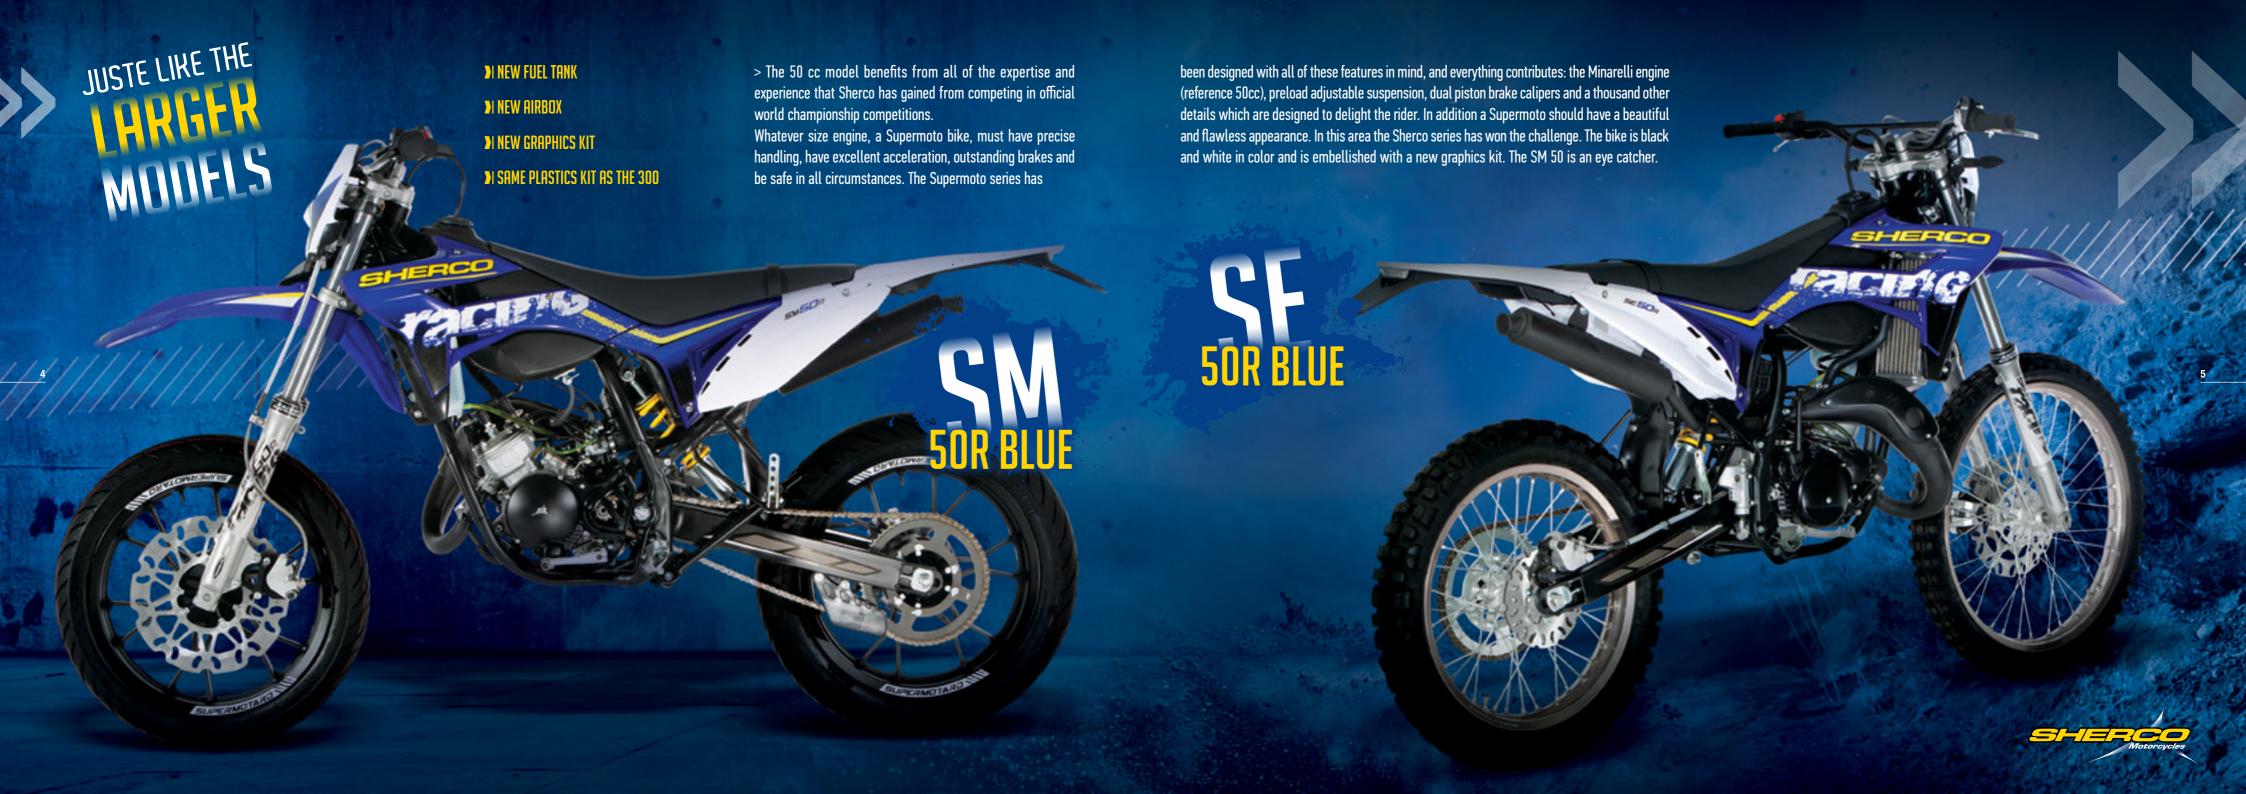

## SM 50R Blue

## SE 50R Blue

| Engine               | 2-stroke technology Minarelli AM6                   |                                                                  |  |  |  |  |  |
|----------------------|-----------------------------------------------------|------------------------------------------------------------------|--|--|--|--|--|
| Displacement         | 49.70 cc (3.03 cu in)                               |                                                                  |  |  |  |  |  |
| Bore x Stroke        | 40.30 x 39 mm (1.59 x 1.54 in)                      |                                                                  |  |  |  |  |  |
| Cylinder lubrication | Automatic mix, unleaded 95 octane fuel              |                                                                  |  |  |  |  |  |
| Cooling              | Closed circuit with constant circulation            |                                                                  |  |  |  |  |  |
| Start                | Kick start, gear system with retractable lever      |                                                                  |  |  |  |  |  |
| Carburetor           | Dell'Orto                                           |                                                                  |  |  |  |  |  |
| Exhaust              | Aluminum silencer with steel exhaust chamber        |                                                                  |  |  |  |  |  |
| Transmission         | 6 speed gearbox                                     |                                                                  |  |  |  |  |  |
| Clutch fluid         | Multidisc in oil bath                               |                                                                  |  |  |  |  |  |
| Ignition             | 12 V 85 W                                           |                                                                  |  |  |  |  |  |
| Chassis              | Chrome-moly steel multi tube                        |                                                                  |  |  |  |  |  |
| Tank                 | Made from plastic with a 7 L capacity (1.85 US gal) |                                                                  |  |  |  |  |  |
| Brakes               | Hydraulic                                           | Hydraulic disc 300 mm (11.81 in) front and 180 mm (7.09 in) rear |  |  |  |  |  |
| Front suspension     | 37 mm (1.46 in) Ø telescopic                        |                                                                  |  |  |  |  |  |
| Rear Suspension      | Paioli Mono-shock adjustable for preload            |                                                                  |  |  |  |  |  |
| Front wheel          |                                                     | 1.60 x 21"                                                       |  |  |  |  |  |
| Rear wheel           |                                                     | 2.15 x 18"                                                       |  |  |  |  |  |
| Weight               | 83 kg (182.98 lb)                                   |                                                                  |  |  |  |  |  |
| Wheelbase            | 1360 mm (53.54 in.)                                 |                                                                  |  |  |  |  |  |
| Ground clearance     |                                                     | 300 mm (12.99 in)                                                |  |  |  |  |  |
| Seat height          |                                                     | 910 mm (35.83 in)                                                |  |  |  |  |  |
|                      |                                                     |                                                                  |  |  |  |  |  |